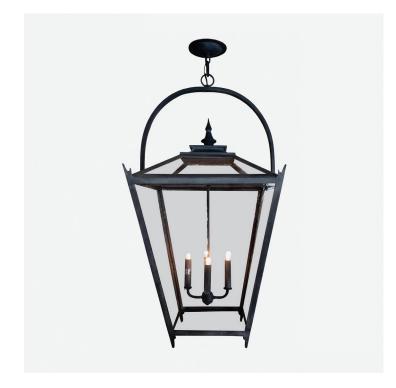

## THE KIRSTEN

The Kirsten Pendant is the result of a collaboration with LA designer Kirsten Maltas, created for the spacious kitchen in a beautiful SoCal residence. This classic lantern features a tapered shape, glass roof and embellished top. With Antique glass and 4 candelabra sockets. Available in two sizes. Hand forged in heavy gauge iron.

Shown in DLG Grey finish with DLG Clear glass

| PENDANT   DLG-30-PD |      |              |    |
|---------------------|------|--------------|----|
| SIZE                | H1   | $\mathbb{W}$ | DI |
| standard            | 24.5 | 12           | 12 |
| LARGE               | 36.5 | 18           | 18 |