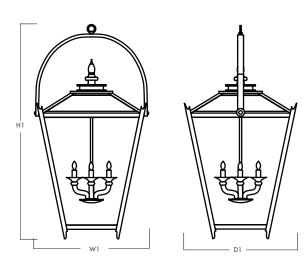

Shown in DLG Grey finish with DLG Clear glass

| PENDANT   DLG-30-PD |      |              |    |
|---------------------|------|--------------|----|
| SIZE                | H1   | $\mathbb{W}$ | DI |
| standard            | 24.5 | 12           | 12 |
| LARGE               | 36.5 | 18           | 18 |

## PREMIUM FINISHES

DLG DARK BRONZE

DLG DARK ZINC

DLG BROWN

NOTES: ALSO AVAILABLE AS A POST MOUNT. PENDANT INCLUDES A 36" CHAIN AND A CANOPY. ALL DIMENSIONS ARE IN INCHES.

DLG OLD WORLD